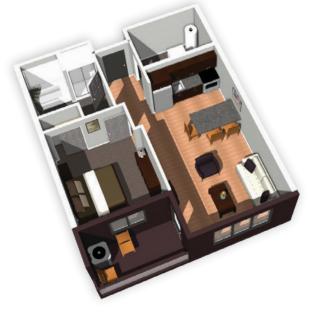

### A | One Bedroom Unit

approx. 690 sq. ft plus balcony (12 units available at \$1100\*)

\*subject to change

### Room Floorplans