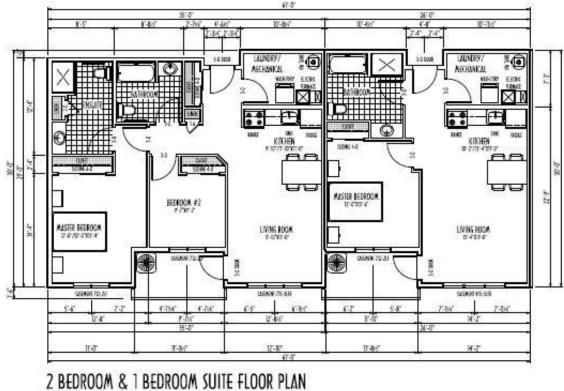

### Room Floorplans

### A | One Bedroom Unit

approx. 690 sq. ft plus balcony (12 units available at \$1100\*)

\*subject to change

## **B | Two Bedroom Unit** approx. 925 sq. ft plus balcony (36 units available at \$1200\*)

\*subject to change

<sup>\*</sup>services are available for extra charge