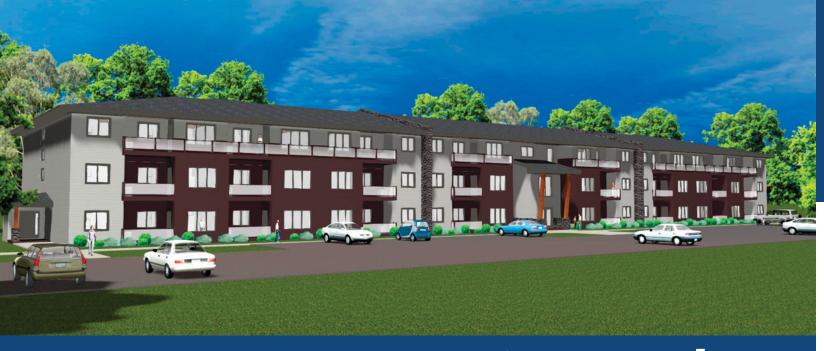

# Welcome to Sunrise Manor in the Heart of Neepawa

The overall purpose of the corporation is to support and enhance independent and healthy living for seniors in the Town of Neepawa, Manitoba.

Sunrise Manor will be located on the Quiet and Peaceful CN Land, which is on the Yellowhead Highway 16 at the intersection with Highway 5.

This three-story development is perfect for active older adults seeking a simplified lifestyle — one that is engaging, social, and free from daily responsibilities like housekeeping and home maintenance.

#### The Building

- Beautifully designed 3-story building with brick and acrylic stucco
- Covered canopy at front entrances
- Quiet hydraulic elevator
- Professionally landscaped grounds
- · Parking for residents and guests