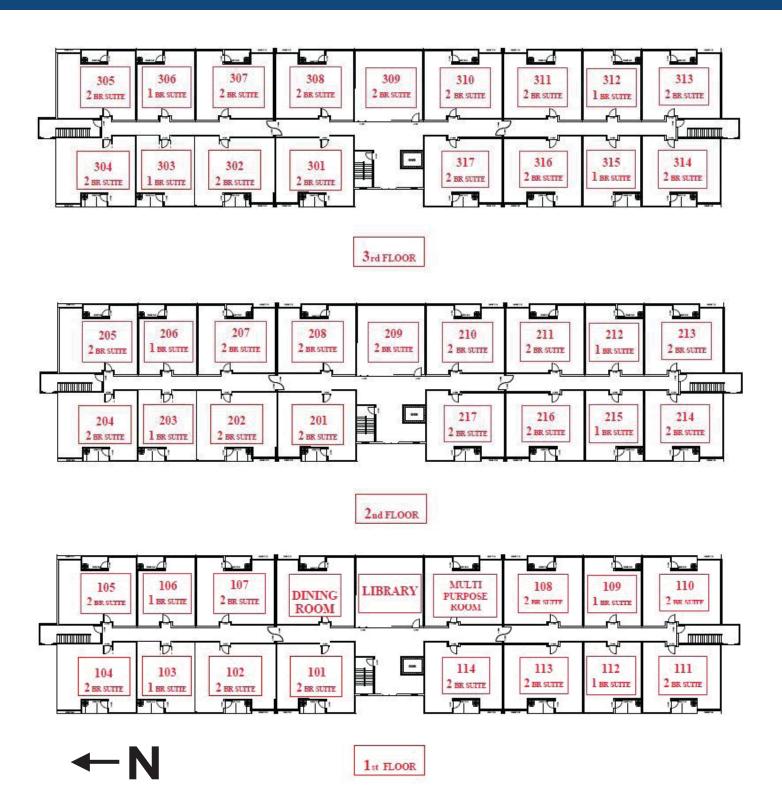

te\*
- Garbage collection for each suite three times a week\*
- Visiting Home Care\* workers

#### **Accessible**

Design of the building and living unites capable of accomodating the special mobility needs of seniors.

#### **Activities**

Social and recreational activities help residents remain active, independent, and healthy!

#### **Community**

For seniors living in Neepawa and surrounding communities — no need to move to other communities to receive the same level of service!



### A | One Bedroom Unit

approx. 690 sq. ft plus balcony (12 units available at \$1100\*)

\*subject to change



## **B | Two Bedroom Unit** approx. 925 sq. ft plus balcony (36 units available at \$1200\*)

\*subject to change

<sup>\*</sup>services are available for extra charge

### **Building Layout**



### Room Floorplans

#### Committed to offering residents quality services at the most affordable rents possible.

Secure your future today by completing and returning the Reservation Form provided at stonecliffbuilders.ca. Returning the form lets you reserve a specific living unit in the new building and allows you and your family to begin making plans for your future move.

Monthly Rent does not include Telephone, Cable TV, Internet or Hydro. Sunrise Manor is a non-smoking building and has a no pet policy.



SCALE 3/16"=1'-0"

All units are offered on a first-come-first-served basis, so the earlier you complete and return the Reservation Form, the better chance you have of reserving your preferred unit!

Contents subject to change without notice.

## Sunrise Manor

Neepawa, Manitoba