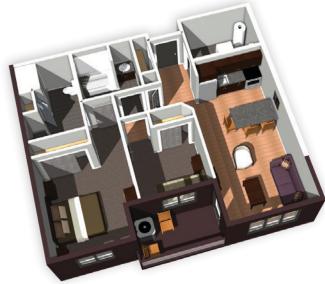

## **B | Two Bedroom Unit** approx. 925 sq. ft plus balcony (36 units available at \$1200\*)

\*subject to change

<sup>\*</sup>services are available for extra charge

### Room Floorplans